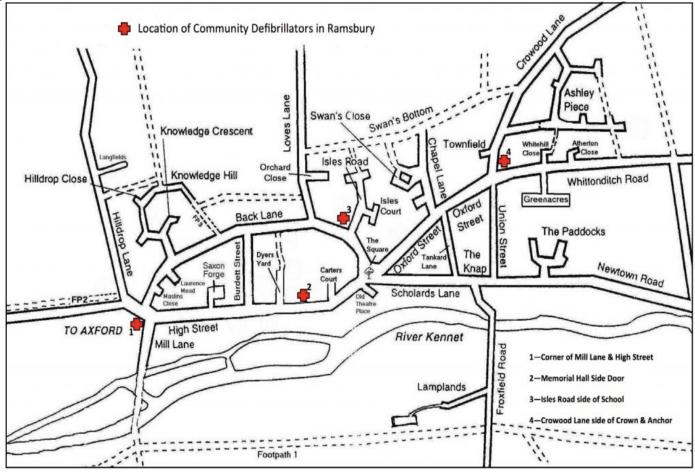

|                       | Ramsbury Surgery<br>Whittonditch Road |
|-----------------------|---------------------------------------|
|                       | Ramsbury                              |
|                       | SN8 2QT                               |
|                       | 01672 521234                          |
| Nearest               | The Great Western Hospital            |
| Emergency             | www.gwh.nhs.uk                        |
| Centre                | NHS Trust Hospital                    |
|                       | Marlborough Road, Swindon SN3 6BB     |
|                       | circa 8.5 mi                          |
|                       | 01793 604020                          |
| <b>Defibrillators</b> | Located as shown below:               |